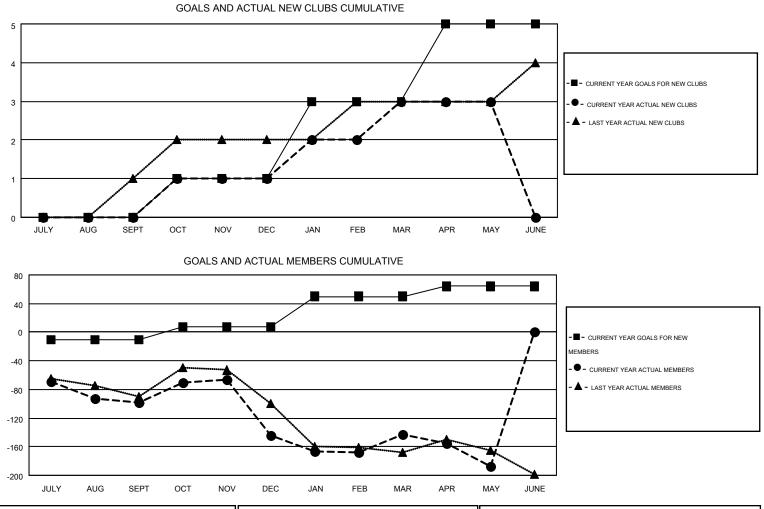

#### GMT: CARL HARRELL

|               |                  | Clubs             |                  |                  | Members               |                    |                                        |                    |                  |  |
|---------------|------------------|-------------------|------------------|------------------|-----------------------|--------------------|----------------------------------------|--------------------|------------------|--|
|               | RESU             | LTS FOR 2014-2015 | i                |                  | RESULTS FOR 2014-2015 |                    |                                        |                    |                  |  |
| QUARTER       | NEW CLUB<br>GOAL | NEW CLUBS         | DROPPED<br>CLUBS | NET<br>GAIN/LOSS | QUARTER               | NEW MEMBER<br>GOAL | CHARTER AND<br>NEW<br>MEMBERS<br>ADDED | DROPPED<br>MEMBERS | NET<br>GAIN/LOSS |  |
| JULY/AUG/SEPT | 0                | 0                 | 4                | -4               | JULY/AUG/SEPT         | -10                | 165                                    | 263                | -98              |  |
| OCT/NOV/DEC   | 1                | 1                 | 0                | 1                | OCT/NOV/DEC           | 18                 | 142                                    | 188                | -46              |  |
| JAN/FEB/MAR   | 2                | 2                 | 3                | -1               | JAN/FEB/MAR           | 42                 | 182                                    | 181                | 1                |  |
| APR/MAY/JUNE  | 2                | 0                 | 1                | -1               | APR/MAY/JUNE          | 14                 | 84                                     | 129                | -45              |  |